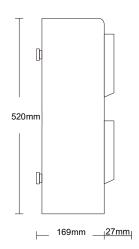

## **Specifications**

| Modelsu           | Capacity         |                                                                                                               | Dimensions                     | Net weight |  |
|-------------------|------------------|---------------------------------------------------------------------------------------------------------------|--------------------------------|------------|--|
| Pro Line 14+      | 14 key positions |                                                                                                               | 651 (W) x 503 (H) x 169 (D) mm | 42 kg      |  |
| Construction      |                  |                                                                                                               |                                |            |  |
| Material          |                  | 1.5 mm steel, powder coated                                                                                   |                                |            |  |
| Color             |                  | Black                                                                                                         |                                |            |  |
| Door              |                  | Steel door with hole / Solid steel (options)                                                                  |                                |            |  |
| Door Lock         |                  | Electric Motor Freezer Lock                                                                                   |                                |            |  |
| Key Tag           |                  | Plastic flat tag with security seal                                                                           |                                |            |  |
| LEDs              |                  | 3 possible states per key position  - Blue: access granted  - Red: alarm  - Off: no access                    |                                |            |  |
| Mounting          |                  | Wall mount                                                                                                    |                                |            |  |
| Power             |                  |                                                                                                               |                                |            |  |
| Power consumption |                  | Min 12V 2,4W Battery: 1,4 AH (optional) Max 12V 24W                                                           |                                |            |  |
| Power supply      |                  | Input: 85 - 264V AC 50/60 Hz 72W                                                                              |                                |            |  |
| Certifications    |                  | CE, FCC, RoHS, ISO9001                                                                                        |                                |            |  |
| Controller        |                  |                                                                                                               |                                |            |  |
| Operating system  |                  | Android 7.1                                                                                                   |                                |            |  |
| Display           |                  | 7" touch screen                                                                                               |                                |            |  |
| Data storage      |                  | RAM 1GB + ROM 8GB                                                                                             |                                |            |  |
| Server            |                  | Cloud platform / Stand alone                                                                                  |                                |            |  |
| RFID type         |                  | 125Khz / 13.56Mhz                                                                                             |                                |            |  |
| Cabinet access    |                  | PIN code, Card ID, Fingerprint, Face recognition (Optional combination of any two methods for authentication) |                                |            |  |
| Communications    |                  |                                                                                                               |                                |            |  |
| Network           |                  | Ethernet TCP/IP / Wifi                                                                                        |                                |            |  |
| USB               | USB              |                                                                                                               | Support                        |            |  |

Vista Frontale

Vista Laterale

Vista Posteriore