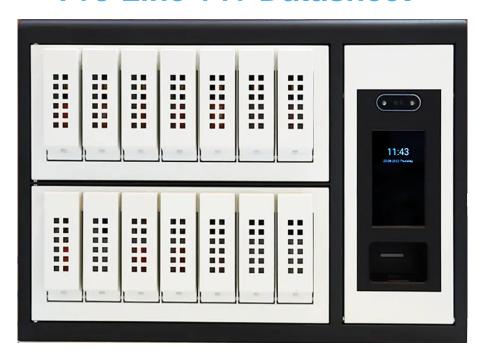

## **Pro Line 14+ Datasheet**

The KEY-MASTER Pro Line 14+ key cabinet has been carefully designed to simplify management of your keys and maximise security. Each key lock is located in a separate compartment, preventing other users from accessing or understanding your keys.

## **Product features**

- Independent storage
- User-friendly web-based key management software solution
- Networked or Standalone
- Notification emails
- Audible and visual alarms
- Multi-authentication supported
- · Mechanical lock and internal memory backup during power outages
- Reliable anti-tamper cable seals for enhanced security