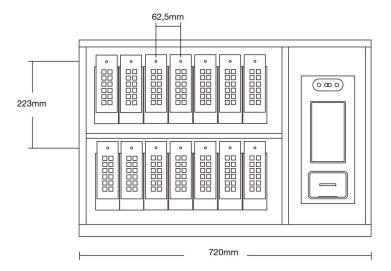

## **Specifications**

| Modelsu           | Capacity         |                                                                                                               | Dimensions                     | Net weight |  |
|-------------------|------------------|---------------------------------------------------------------------------------------------------------------|--------------------------------|------------|--|
| Pro Line 14+      | 14 key positions |                                                                                                               | 651 (W) x 503 (H) x 169 (D) mm | 42 kg      |  |
| Construction      |                  |                                                                                                               |                                |            |  |
| Material          |                  | 1.5 mm steel, powder coated                                                                                   |                                |            |  |
| Color             |                  | Black                                                                                                         |                                |            |  |
| Door              |                  | Steel door with hole / Solid steel (options)                                                                  |                                |            |  |
| Door Lock         |                  | Electric Motor Freezer Lock                                                                                   |                                |            |  |
| Key Tag           |                  | Plastic flat tag with security seal                                                                           |                                |            |  |
| LEDs              |                  | 3 possible states per key position  - Blue: access granted  - Red: alarm  - Off: no access                    |                                |            |  |
| Mounting          |                  | Wall mount                                                                                                    |                                |            |  |
| Power             |                  |                                                                                                               |                                |            |  |
| Power consumption |                  | Min 12V 2,4W Battery: 1,4 AH (optional) Max 12V 24W                                                           |                                |            |  |
| Power supply      |                  | Input: 85 - 264V AC 50/60 Hz 72W                                                                              |                                |            |  |
| Certifications    |                  | CE, FCC, RoHS, ISO9001                                                                                        |                                |            |  |
| Controller        |                  |                                                                                                               |                                |            |  |
| Operating system  |                  | Android 7.1                                                                                                   |                                |            |  |
| Display           |                  | 7" touch screen                                                                                               |                                |            |  |
| Data storage      |                  | RAM 1GB + ROM 8GB                                                                                             |                                |            |  |
| Server            |                  | Cloud platform / Stand alone                                                                                  |                                |            |  |
| RFID type         |                  | 125Khz / 13.56Mhz                                                                                             |                                |            |  |
| Cabinet access    |                  | PIN code, Card ID, Fingerprint, Face recognition (Optional combination of any two methods for authentication) |                                |            |  |
| Communications    |                  |                                                                                                               |                                |            |  |
| Network           |                  | Ethernet TCP/IP / Wifi                                                                                        |                                |            |  |
| USB               | USB              |                                                                                                               | Support                        |            |  |

Vista Frontale

Vista Laterale

Vista Posteriore